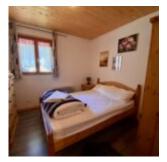

On the first floor is the charming and characteristic T4 97.13m<sup>2</sup> habitable space, with an indoor/outdoor terrace, a large fitted kitchen, a living room with a wood-burning stove and a stone wall, 3 bedrooms and 2 bathrooms. This apartment is currently rented on a seasonal basis. With some refurbishment, it could be rented on a weekly basis.

The apartment on the right is 63.33m<sup>2</sup> and has the following layout:

After entering the front door, there are 2 bedrooms and a bathroom on the living room level. The living room is large, with a double-height ceiling leading to the kitchen. Next to the kitchen is a balcony.

On entering the apartment, you'll find two double bedrooms and a bathroom before entering the large living area with a double-height ceiling. The living room is bright and spacious, leading to the dining room and kitchen where there is access to the balcony and the views are lovely. Up the stairs to the mezzanine, you'll find a triple bedroom, two single beds on the mezzanine and a bathroom. The hot water tank is also on this floor.