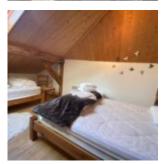

On the mezzanine level, there's another bedroom, a bathroom and an open-plan sleeping area with two single beds.

This apartment has a terrace outside the front door for alfresco dining.

The apartment on the left is 79.96m<sup>2</sup> and is composed as follows:

On entering the apartment, you'll find two double bedrooms and a bathroom before entering the large living area with a double-height ceiling. The living room is bright and spacious, leading to the dining room and kitchen where there is access to the balcony and the views are lovely. Up the stairs to the mezzanine, you'll find a triple bedroom, two single beds on the mezzanine and a bathroom. The hot water tank is also on this floor.

The apartments were renovated around 8 years ago.

There are a total of 9 bedrooms plus the 2 mezzanines where there are 4 single beds in total.

Outside, there's a large flat garden that can be landscaped. There is a cellar for storage and a carport.