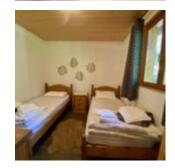

On the mezzanine level, there's another bedroom, a bathroom and an open-plan sleeping area with two single beds.

This apartment has a terrace outside the front door for alfresco dining.

The apartment on the left is 79.96m<sup>2</sup> and is composed as follows:

On entering the apartment, you'll find two double bedrooms and a bathroom before entering the large living area with a double-height ceiling. The living room is bright and spacious, leading to the dining room and kitchen where there is access to the balcony and the views are lovely. Up the stairs to the mezzanine, you'll find a triple bedroom, two single beds on the mezzanine and a bathroom. The hot water tank is also on this floor.

The apartments were renovated around 8 years ago.

There are a total of 9 bedrooms plus the 2 mezzanines where there are 4 single beds in total.

Outside, there's a large flat garden that can be landscaped. There is a cellar for storage and a carport.