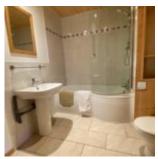

On the first floor is the charming and characteristic T4 97.13m<sup>2</sup> habitable space, with an indoor/outdoor terrace, a large fitted kitchen, a living room with a wood-burning stove and a stone wall, 3 bedrooms and 2 bathrooms. This apartment is currently rented on a seasonal basis. With some refurbishment, it could be rented on a weekly basis.

On entering the apartment, you'll find two double bedrooms and a bathroom before entering the large living area with a double-height ceiling. The living room is bright and spacious, leading to the dining room and kitchen where there is access to the balcony and the views are lovely. Up the stairs to the mezzanine, you'll find a triple bedroom, two single beds on the mezzanine and a bathroom. The hot water tank is also on this floor.