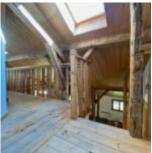

There are two apartments on the 1st floor, both of which share a large entrance hall with space for skis and laundry storage. Both apartments have a similar layout, they are spacious with a double height in the living room and a mezzanine.

On the mezzanine level, there's another bedroom, a bathroom and an open-plan sleeping area with two single beds.

This apartment has a terrace outside the front door for alfresco dining.

The apartment on the left is 79.96m<sup>2</sup> and is composed as follows:

On entering the apartment, you'll find two double bedrooms and a bathroom before entering the large living area with a double-height ceiling. The living room is bright and spacious, leading to the dining room and kitchen where there is access to the balcony and the views are lovely. Up the stairs to the mezzanine, you'll find a triple bedroom, two single beds on the mezzanine and a bathroom. The hot water tank is also on this floor.