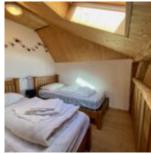

On the mezzanine level, there's another bedroom, a bathroom and an open-plan sleeping area with two single beds.

This apartment has a terrace outside the front door for alfresco dining.

The apartment on the left is 79.96m<sup>2</sup> and is composed as follows:

On entering the apartment, you'll find two double bedrooms and a bathroom before entering the large living area with a double-height ceiling. The living room is bright and spacious, leading to the dining room and kitchen where there is access to the balcony and the views are lovely. Up the stairs to the mezzanine, you'll find a triple bedroom, two single beds on the mezzanine and a bathroom. The hot water tank is also on this floor.

The apartments were renovated around 8 years ago.

There are a total of 9 bedrooms plus the 2 mezzanines where there are 4 single beds in total.

Outside, there's a large flat garden that can be landscaped. There is a cellar for storage and a carport.