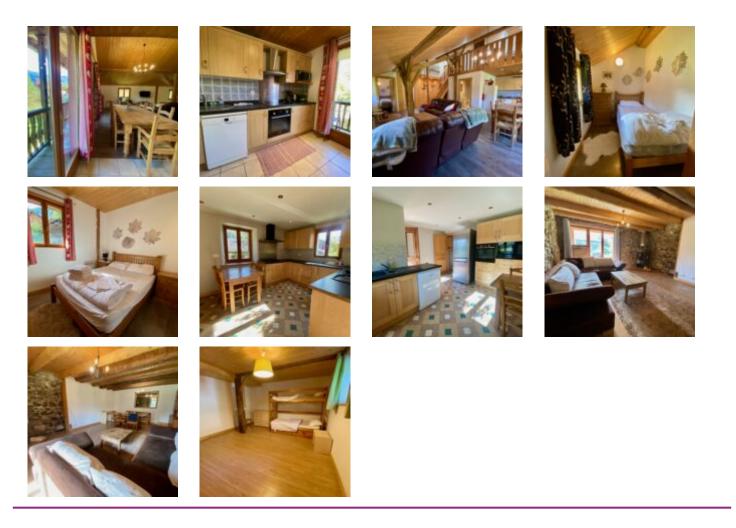

On the first floor is the charming and characteristic T4 97.13m<sup>2</sup> habitable space, with an indoor/outdoor terrace, a large fitted kitchen, a living room with a wood-burning stove and a stone wall, 3 bedrooms and 2 bathrooms. This apartment is currently rented on a seasonal basis. With some refurbishment, it could be rented on a weekly basis.

There are two apartments on the 1st floor, both of which share a large entrance hall with space for skis and laundry storage. Both apartments have a similar layout, they are spacious with a double height in the living room and a mezzanine.

The apartment on the right is 63.33m<sup>2</sup> and has the following layout:

After entering the front door, there are 2 bedrooms and a bathroom on the living room level. The living room is large, with a double-height ceiling leading to the kitchen. Next to the kitchen is a balcony.

On the mezzanine level, there's another bedroom, a bathroom and an open-plan sleeping area with two single beds.

This apartment has a terrace outside the front door for alfresco dining.

The apartment on the left is 79.96m<sup>2</sup> and is composed as follows:

On entering the apartment, you'll find two double bedrooms and a bathroom before entering the large living area with a double-height ceiling. The living room is bright and spacious, leading to the dining room and kitchen where there is access to the balcony and the views are lovely. Up the stairs to the mezzanine, you'll find a triple bedroom, two single beds on the mezzanine and a bathroom. The hot water tank is also on this floor.

The apartments were renovated around 8 years ago.

There are a total of 9 bedrooms plus the 2 mezzanines where there are 4 single beds in total.

Outside, there's a large flat garden that can be landscaped. There is a cellar for storage and a carport.