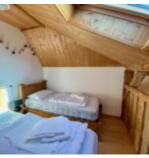

On the mezzanine level, there's another bedroom, a bathroom and an open-plan sleeping area with two single beds.

This apartment has a terrace outside the front door for alfresco dining.

The apartment on the left is 79.96m<sup>2</sup> and is composed as follows:

On entering the apartment, you'll find two double bedrooms and a bathroom before entering the large living area with a double-height ceiling. The living room is bright and spacious, leading to the dining room and kitchen where there is access to the balcony and the views are lovely. Up the stairs to the mezzanine, you'll find a triple bedroom, two single beds on the mezzanine and a bathroom. The hot water tank is also on this floor.