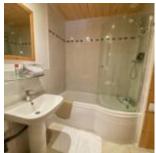

On the first floor is the charming and characteristic T4 97.13m<sup>2</sup> habitable space, with an indoor/outdoor terrace, a large fitted kitchen, a living room with a wood-burning stove and a stone wall, 3 bedrooms and 2 bathrooms. This apartment is currently rented on a seasonal basis. With some refurbishment, it could be rented on a weekly basis.

On entering the apartment, you'll find two double bedrooms and a bathroom before entering the large living area with a double-height ceiling. The living room is bright and spacious, leading to the dining room and kitchen where there is access to the balcony and the views are lovely. Up the stairs to the mezzanine, you'll find a triple bedroom, two single beds on the mezzanine and a bathroom. The hot water tank is also on this floor.