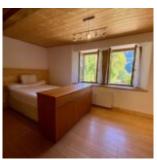

On the first floor is the charming and characteristic T4 97.13m<sup>2</sup> habitable space, with an indoor/outdoor terrace, a large fitted kitchen, a living room with a wood-burning stove and a stone wall, 3 bedrooms and 2 bathrooms. This apartment is currently rented on a seasonal basis. With some refurbishment, it could be rented on a weekly basis.

The apartment on the right is 63.33m<sup>2</sup> and has the following layout:

After entering the front door, there are 2 bedrooms and a bathroom on the living room level. The living room is large, with a double-height ceiling leading to the kitchen. Next to the kitchen is a balcony.

On entering the apartment, you'll find two double bedrooms and a bathroom before entering the large living area with a double-height ceiling. The living room is bright and spacious, leading to the dining room and kitchen where there is access to the balcony and the views are lovely. Up the stairs to the mezzanine, you'll find a triple bedroom, two single beds on the mezzanine and a bathroom. The hot water tank is also on this floor.