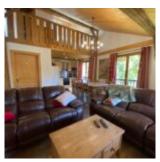

On the first floor is the charming and characteristic T4 97.13m<sup>2</sup> habitable space, with an indoor/outdoor terrace, a large fitted kitchen, a living room with a wood-burning stove and a stone wall, 3 bedrooms and 2 bathrooms. This apartment is currently rented on a seasonal basis. With some refurbishment, it could be rented on a weekly basis.

There are two apartments on the 1st floor, both of which share a large entrance hall with space for skis and laundry storage. Both apartments have a similar layout, they are spacious with a double height in the living room and a mezzanine.