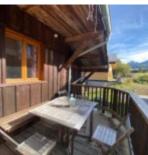

The apartment on the right is 63.33m<sup>2</sup> and has the following layout:

After entering the front door, there are 2 bedrooms and a bathroom on the living room level. The living room is large, with a double-height ceiling leading to the kitchen. Next to the kitchen is a balcony.

On the mezzanine level, there's another bedroom, a bathroom and an open-plan sleeping area with two single beds.

This apartment has a terrace outside the front door for alfresco dining.

The apartment on the left is 79.96m<sup>2</sup> and is composed as follows: