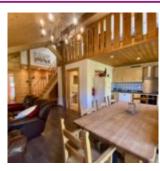

There are two apartments on the 1st floor, both of which share a large entrance hall with space for skis and laundry storage. Both apartments have a similar layout, they are spacious with a double height in the living room and a mezzanine.

On entering the apartment, you'll find two double bedrooms and a bathroom before entering the large living area with a double-height ceiling. The living room is bright and spacious, leading to the dining room and kitchen where there is access to the balcony and the views are lovely. Up the stairs to the mezzanine, you'll find a triple bedroom, two single beds on the mezzanine and a bathroom. The hot water tank is also on this floor.