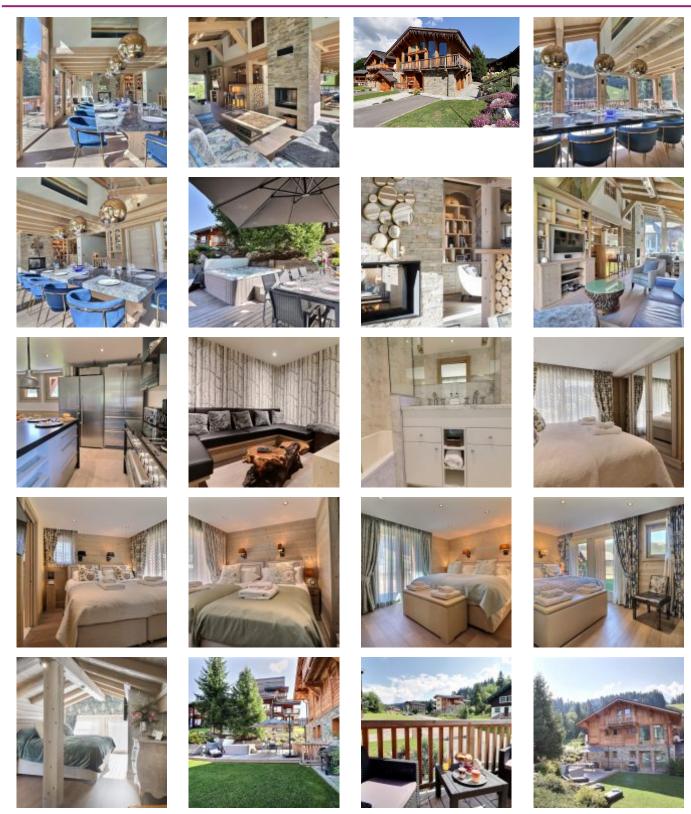

# Luxury chalet sauna & jacuzzi

Price : 2 400 000€

Superb chalet in Les Gets with luxury appointments and refined decoration. Everything has been thought out down to the smallest detail to offer you top-of-the-range equipment in the heart of the

Portes du Soleil. The panoramic windows allow you to enjoy the mountain from a comfortable living space with its large marble table and its fireplace separating two living rooms. After a day in the great outdoors, recharge your batteries in the sauna followed by a few bubbles in the outdoor jacuzzi. You can also enjoy a drink at the bar or relax on the balcony that surrounds a large part of the living space while watching the skiers on the slopes of Varosses or Mélèzes. Because at the Explorer chalet, to go skiing or mountain biking, nothing could be simpler, just cross the road to access the La Turche area.

The functional layout is composed as follows:

Ground floor: 3 uncovered outdoor parking spaces, Entrance hall with cupboards, 4 en-suite bedrooms with superking beds that can be converted into 2 single beds.

1st floor: Living room with fireplace, fitted kitchen, living room with a television and a second living room with its 'double-sided' fireplace separated by a magnificent fully equipped bar.

2nd floor: 1 bedroom with a superking bed, en-suite bathroom and a breathtaking view of the slopes.

Floor -1: 1 dormitory bedroom with bunk beds that can accommodate 4 people, with its en-suite bathroom, TV lounge, sauna with shower, laundry room, ski room with heated boot rack and outdoor access.

The chalet is sold furnished. To discover without hesitation!

Beadrooms :6 Bathrooms :7

Surface area (m2):310.00m2 Total, 266,31m2 habitable

Land area (m2) :300 6 ensuite bedrooms Sauna & jacuzzi Price :2 400 000€