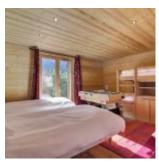

Upstairs are 2 large bedrooms, one which has a dressing room and bathroom, the other with a separate bathroom and there is cupboard space.

Downstairs on the lower ground are 3 bedrooms including one which can be converted into a separate tv room / games room / guest room. There is a bathroom, shower room, a laundry room and storage + w.c.