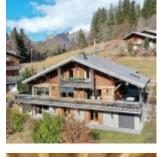

# Price : 1 680 000€

A beautifully bright and modern chalet, 283m<sup>2</sup> total space, with a practical layout for families and for group holidays.

It is located in the sought after area of Les Ys, on the sunny side in between Les Gets and Morzine. It is a popular area for many reasons, mainly that you can drive to the slopes within minutes and ski or bike back to the chalet in the right conditions. It is also possible to walk to Morzine over the pistes in 20-25mins. In addition, the views are great and there is optimal sunshine.

The chalet was built in 2014 and since renovated. It has the most striking entrance with ample cupboard space including ski boot warmers and ski storage. At the end of the entrance you reach the living area which is bathing in sunshine and offers stunning views of Roc d'Enfer. There is a snug area for the kids and a sitting area around the gas fire. On this floor is also a large dining table and a pretty kitchen. Sliding doors lead straight out onto the covered terrace. There is also a w.c. on this level.

Outside there is a carport and two small garages which make better bike storage areas as there is ample exterior parking. There is a manageable garden to play outside and it's next to the slopes – brilliant for hiking and sledging right from the front door.