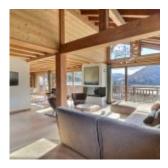

Upstairs are 2 large bedrooms, one which has a dressing room and bathroom, the other with a separate bathroom and there is cupboard space.

Downstairs on the lower ground are 3 bedrooms including one which can be converted into a separate tv room / games room / guest room. There is a bathroom, shower room, a laundry room and storage + w.c.