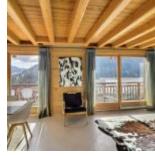

The chalet was built in 2014 and since renovated. It has the most striking entrance with ample cupboard space including ski boot warmers and ski storage. At the end of the entrance you reach the living area which is bathing in sunshine and offers stunning views of Roc d'Enfer. There is a snug area for the kids and a sitting area around the gas fire. On this floor is also a large dining table and a pretty kitchen. Sliding doors lead straight out onto the covered terrace. There is also a w.c. on this level.