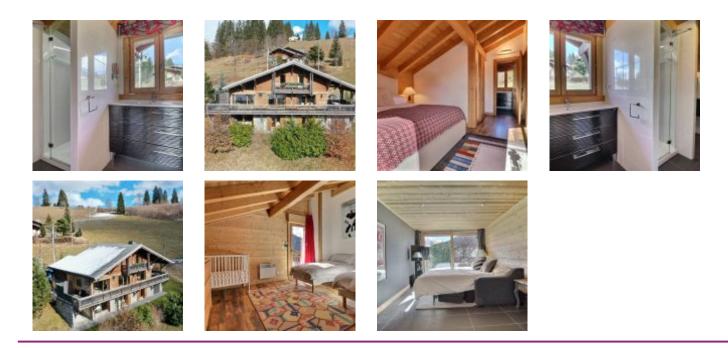

# Price : 1 680 000€

A beautifully bright and modern chalet, 283m<sup>2</sup> total space, with a practical layout for families and for group holidays.

It is located in the sought after area of Les Ys, on the sunny side in between Les Gets and Morzine. It is a popular area for many reasons, mainly that you can drive to the slopes within minutes and ski or bike back to the chalet in the right conditions. It is also possible to walk to Morzine over the pistes in 20-25mins. In addition, the views are great and there is optimal sunshine.

The chalet was built in 2014 and since renovated. It has the most striking entrance with ample cupboard space including ski boot warmers and ski storage. At the end of the entrance you reach the living area which is bathing in sunshine and offers stunning views of Roc d'Enfer. There is a snug area for the kids and a sitting area around the gas fire. On this floor is also a large dining table and a pretty kitchen. Sliding doors lead straight out onto the covered terrace. There is also a w.c. on this level.

Upstairs are 2 large bedrooms, one which has a dressing room and bathroom, the other with a separate bathroom and there is cupboard space.

Downstairs on the lower ground are 3 bedrooms including one which can be converted into a separate tv room / games room / guest room. There is a bathroom, shower room, a laundry room and storage + w.c.

Outside there is a carport and two small garages which make better bike storage areas as there is ample exterior parking. There is a manageable garden to play outside and it's next to the slopes – brilliant for hiking and sledging right from the front door.