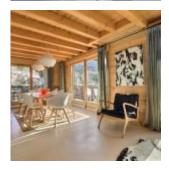

The chalet was built in 2014 and since renovated. It has the most striking entrance with ample cupboard space including ski boot warmers and ski storage. At the end of the entrance you reach the living area which is bathing in sunshine and offers stunning views of Roc d'Enfer. There is a snug area for the kids and a sitting area around the gas fire. On this floor is also a large dining table and a pretty kitchen. Sliding doors lead straight out onto the covered terrace. There is also a w.c. on this level.