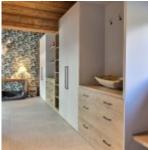

The chalet was built in 2014 and since renovated. It has the most striking entrance with ample cupboard space including ski boot warmers and ski storage. At the end of the entrance you reach the living area which is bathing in sunshine and offers stunning views of Roc d'Enfer. There is a snug area for the kids and a sitting area around the gas fire. On this floor is also a large dining table and a pretty kitchen. Sliding doors lead straight out onto the covered terrace. There is also a w.c. on this level.

Outside there is a carport and two small garages which make better bike storage areas as there is ample exterior parking. There is a manageable garden to play outside and it's next to the slopes – brilliant for hiking and sledging right from the front door.