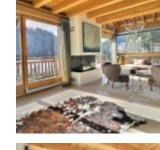

The chalet was built in 2014 and since renovated. It has the most striking entrance with ample cupboard space including ski boot warmers and ski storage. At the end of the entrance you reach the living area which is bathing in sunshine and offers stunning views of Roc d'Enfer. There is a snug area for the kids and a sitting area around the gas fire. On this floor is also a large dining table and a pretty kitchen. Sliding doors lead straight out onto the covered terrace. There is also a w.c. on this level.