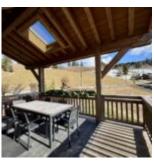

The chalet was built in 2014 and since renovated. It has the most striking entrance with ample cupboard space including ski boot warmers and ski storage. At the end of the entrance you reach the living area which is bathing in sunshine and offers stunning views of Roc d'Enfer. There is a snug area for the kids and a sitting area around the gas fire. On this floor is also a large dining table and a pretty kitchen. Sliding doors lead straight out onto the covered terrace. There is also a w.c. on this level.

Outside there is a carport and two small garages which make better bike storage areas as there is ample exterior parking. There is a manageable garden to play outside and it's next to the slopes – brilliant for hiking and sledging right from the front door.