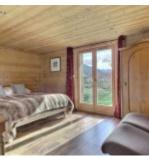

Upstairs are 2 large bedrooms, one which has a dressing room and bathroom, the other with a separate bathroom and there is cupboard space.

Downstairs on the lower ground are 3 bedrooms including one which can be converted into a separate tv room / games room / guest room. There is a bathroom, shower room, a laundry room and storage + w.c.