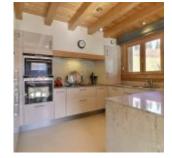

The chalet was built in 2014 and since renovated. It has the most striking entrance with ample cupboard space including ski boot warmers and ski storage. At the end of the entrance you reach the living area which is bathing in sunshine and offers stunning views of Roc d'Enfer. There is a snug area for the kids and a sitting area around the gas fire. On this floor is also a large dining table and a pretty kitchen. Sliding doors lead straight out onto the covered terrace. There is also a w.c. on this level.