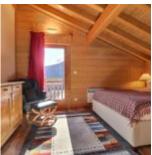

Upstairs are 2 large bedrooms, one which has a dressing room and bathroom, the other with a separate bathroom and there is cupboard space.

Downstairs on the lower ground are 3 bedrooms including one which can be converted into a separate tv room / games room / guest room. There is a bathroom, shower room, a laundry room and storage + w.c.