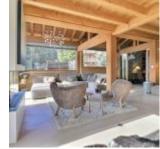

The chalet was built in 2014 and since renovated. It has the most striking entrance with ample cupboard space including ski boot warmers and ski storage. At the end of the entrance you reach the living area which is bathing in sunshine and offers stunning views of Roc d'Enfer. There is a snug area for the kids and a sitting area around the gas fire. On this floor is also a large dining table and a pretty kitchen. Sliding doors lead straight out onto the covered terrace. There is also a w.c. on this level.