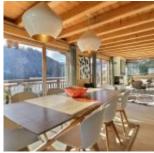

The chalet was built in 2014 and since renovated. It has the most striking entrance with ample cupboard space including ski boot warmers and ski storage. At the end of the entrance you reach the living area which is bathing in sunshine and offers stunning views of Roc d'Enfer. There is a snug area for the kids and a sitting area around the gas fire. On this floor is also a large dining table and a pretty kitchen. Sliding doors lead straight out onto the covered terrace. There is also a w.c. on this level.