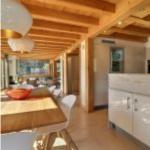

The chalet was built in 2014 and since renovated. It has the most striking entrance with ample cupboard space including ski boot warmers and ski storage. At the end of the entrance you reach the living area which is bathing in sunshine and offers stunning views of Roc d'Enfer. There is a snug area for the kids and a sitting area around the gas fire. On this floor is also a large dining table and a pretty kitchen. Sliding doors lead straight out onto the covered terrace. There is also a w.c. on this level.