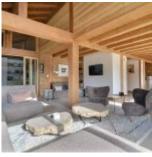

The chalet was built in 2014 and since renovated. It has the most striking entrance with ample cupboard space including ski boot warmers and ski storage. At the end of the entrance you reach the living area which is bathing in sunshine and offers stunning views of Roc d'Enfer. There is a snug area for the kids and a sitting area around the gas fire. On this floor is also a large dining table and a pretty kitchen. Sliding doors lead straight out onto the covered terrace. There is also a w.c. on this level.