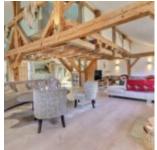

### It is composed of:

- Level 0: a winter entrance airlock with 'ski-room' space, a connecting passage; a very bright double bedroom, two twin bedrooms with wardrobe, a toilet, a bathroom with bathtub, shower and toilet, a large family bedroom including the master double bedroom, an office area and dressing room with children's sleeping area, a shower room with toilet, a staircase to access the 1st level
- Level 1: a large living space bathed in light with a large open kitchen with central island, a dining area, a living room with wood stove, a toilet, a laundry room. The magnificent barn door opens onto the large terrace ideal for beautiful summer days and the garden,
- Level 2: a mezzanine hallway, an attic twin bedroom, a shower room with toilet and dressing area.

Light, majestic framework, exposed stones, warmth of the wood contrasting with the pure white of the walls... all giving an elegant chalet with high quality renovation, nestled in a true corner of paradise!