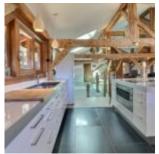

### It is composed of:

- Level 0: a winter entrance airlock with 'ski-room' space, a connecting passage; a very bright double bedroom, two twin bedrooms with wardrobe, a toilet, a bathroom with bathtub, shower and toilet, a large family bedroom including the master double bedroom, an office area and dressing room with children's sleeping area, a shower room with toilet, a staircase to access the 1st level
- Level 1: a large living space bathed in light with a large open kitchen with central island, a dining area, a living room with wood stove, a toilet, a laundry room. The magnificent barn door opens onto the large terrace ideal for beautiful summer days and the garden,
- Level 2: a mezzanine hallway, an attic twin bedroom, a shower room with toilet and dressing area.

Light, majestic framework, exposed stones, warmth of the wood contrasting with the pure white of the walls... all giving an elegant chalet with high quality renovation, nestled in a true corner of paradise!