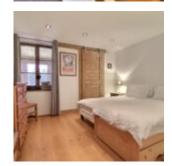

### It is composed of:

- Level 0: a winter entrance airlock with 'ski-room' space, a connecting passage; a very bright double bedroom, two twin bedrooms with wardrobe, a toilet, a bathroom with bathtub, shower and toilet, a large family bedroom including the master double bedroom, an office area and dressing room with children's sleeping area, a shower room with toilet, a staircase to access the 1st level
- Level 1: a large living space bathed in light with a large open kitchen with central island, a dining area, a living room with wood stove, a toilet, a laundry room. The magnificent barn door opens onto the large terrace ideal for beautiful summer days and the garden,
- Level 2: a mezzanine hallway, an attic twin bedroom, a shower room with toilet and dressing area.

Light, majestic framework, exposed stones, warmth of the wood contrasting with the pure white of the walls... all giving an elegant chalet with high quality renovation, nestled in a true corner of paradise!