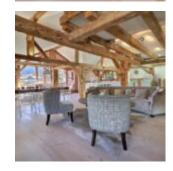

### It is composed of:

- Level 0: a winter entrance airlock with 'ski-room' space, a connecting passage; a very bright double bedroom, two twin bedrooms with wardrobe, a toilet, a bathroom with bathtub, shower and toilet, a large family bedroom including the master double bedroom, an office area and dressing room with children's sleeping area, a shower room with toilet, a staircase to access the 1st level
- Level 1: a large living space bathed in light with a large open kitchen with central island, a dining area, a living room with wood stove, a toilet, a laundry room. The magnificent barn door opens onto the large terrace ideal for beautiful summer days and the garden,
- Level 2: a mezzanine hallway, an attic twin bedroom, a shower room with toilet and dressing area.

Light, majestic framework, exposed stones, warmth of the wood contrasting with the pure white of the walls... all giving an elegant chalet with high quality renovation, nestled in a true corner of paradise!