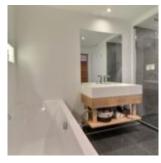

### It is composed of:

- Level 0: a winter entrance airlock with 'ski-room' space, a connecting passage; a very bright double bedroom, two twin bedrooms with wardrobe, a toilet, a bathroom with bathtub, shower and toilet, a large family bedroom including the master double bedroom, an office area and dressing room with children's sleeping area, a shower room with toilet, a staircase to access the 1st level
- Level 1: a large living space bathed in light with a large open kitchen with central island, a dining area, a living room with wood stove, a toilet, a laundry room. The magnificent barn door opens onto the large terrace ideal for beautiful summer days and the garden,
- Level 2: a mezzanine hallway, an attic twin bedroom, a shower room with toilet and dressing area.