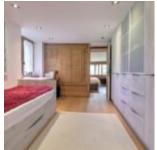

### It is composed of:

- Level 0: a winter entrance airlock with 'ski-room' space, a connecting passage; a very bright double bedroom, two twin bedrooms with wardrobe, a toilet, a bathroom with bathtub, shower and toilet, a large family bedroom including the master double bedroom, an office area and dressing room with children's sleeping area, a shower room with toilet, a staircase to access the 1st level
- Level 1: a large living space bathed in light with a large open kitchen with central island, a dining area, a living room with wood stove, a toilet, a laundry room. The magnificent barn door opens onto the large terrace ideal for beautiful summer days and the garden,
- Level 2: a mezzanine hallway, an attic twin bedroom, a shower room with toilet and dressing area.