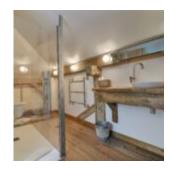

### It is composed of:

- Level 0: a winter entrance airlock with 'ski-room' space, a connecting passage; a very bright double bedroom, two twin bedrooms with wardrobe, a toilet, a bathroom with bathtub, shower and toilet, a large family bedroom including the master double bedroom, an office area and dressing room with children's sleeping area, a shower room with toilet, a staircase to access the 1st level
- Level 1: a large living space bathed in light with a large open kitchen with central island, a dining area, a living room with wood stove, a toilet, a laundry room. The magnificent barn door opens onto the large terrace ideal for beautiful summer days and the garden,
- Level 2: a mezzanine hallway, an attic twin bedroom, a shower room with toilet and dressing area.

Light, majestic framework, exposed stones, warmth of the wood contrasting with the pure white of the walls... all giving an elegant chalet with high quality renovation, nestled in a true corner of paradise!