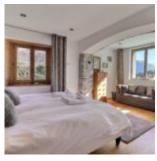

### It is composed of:

- Level 0: a winter entrance airlock with 'ski-room' space, a connecting passage; a very bright double bedroom, two twin bedrooms with wardrobe, a toilet, a bathroom with bathtub, shower and toilet, a large family bedroom including the master double bedroom, an office area and dressing room with children's sleeping area, a shower room with toilet, a staircase to access the 1st level
- Level 1: a large living space bathed in light with a large open kitchen with central island, a dining area, a living room with wood stove, a toilet, a laundry room. The magnificent barn door opens onto the large terrace ideal for beautiful summer days and the garden,
- Level 2: a mezzanine hallway, an attic twin bedroom, a shower room with toilet and dressing area.

Light, majestic framework, exposed stones, warmth of the wood contrasting with the pure white of the walls... all giving an elegant chalet with high quality renovation, nestled in a true corner of paradise!