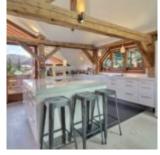

### It is composed of:

- Level 0: a winter entrance airlock with 'ski-room' space, a connecting passage; a very bright double bedroom, two twin bedrooms with wardrobe, a toilet, a bathroom with bathtub, shower and toilet, a large family bedroom including the master double bedroom, an office area and dressing room with children's sleeping area, a shower room with toilet, a staircase to access the 1st level
- Level 1: a large living space bathed in light with a large open kitchen with central island, a dining area, a living room with wood stove, a toilet, a laundry room. The magnificent barn door opens onto the large terrace ideal for beautiful summer days and the garden,
- Level 2: a mezzanine hallway, an attic twin bedroom, a shower room with toilet and dressing area.