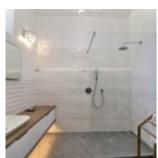

### It is composed of:

- Level 0: a winter entrance airlock with 'ski-room' space, a connecting passage; a very bright double bedroom, two twin bedrooms with wardrobe, a toilet, a bathroom with bathtub, shower and toilet, a large family bedroom including the master double bedroom, an office area and dressing room with children's sleeping area, a shower room with toilet, a staircase to access the 1st level
- Level 1: a large living space bathed in light with a large open kitchen with central island, a dining area, a living room with wood stove, a toilet, a laundry room. The magnificent barn door opens onto the large terrace ideal for beautiful summer days and the garden,
- Level 2: a mezzanine hallway, an attic twin bedroom, a shower room with toilet and dressing area.