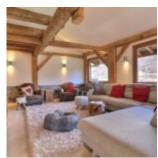

### It is composed of:

- Level 0: a winter entrance airlock with 'ski-room' space, a connecting passage; a very bright double bedroom, two twin bedrooms with wardrobe, a toilet, a bathroom with bathtub, shower and toilet, a large family bedroom including the master double bedroom, an office area and dressing room with children's sleeping area, a shower room with toilet, a staircase to access the 1st level
- Level 1: a large living space bathed in light with a large open kitchen with central island, a dining area, a living room with wood stove, a toilet, a laundry room. The magnificent barn door opens onto the large terrace ideal for beautiful summer days and the garden,
- Level 2: a mezzanine hallway, an attic twin bedroom, a shower room with toilet and dressing area.

Light, majestic framework, exposed stones, warmth of the wood contrasting with the pure white of the walls... all giving an elegant chalet with high quality renovation, nestled in a true corner of paradise!