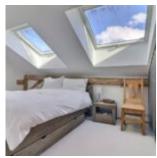

### It is composed of:

- Level 0: a winter entrance airlock with 'ski-room' space, a connecting passage; a very bright double bedroom, two twin bedrooms with wardrobe, a toilet, a bathroom with bathtub, shower and toilet, a large family bedroom including the master double bedroom, an office area and dressing room with children's sleeping area, a shower room with toilet, a staircase to access the 1st level
- Level 1: a large living space bathed in light with a large open kitchen with central island, a dining area, a living room with wood stove, a toilet, a laundry room. The magnificent barn door opens onto the large terrace ideal for beautiful summer days and the garden,
- Level 2: a mezzanine hallway, an attic twin bedroom, a shower room with toilet and dressing area.