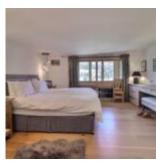

### It is composed of:

- Level 0: a winter entrance airlock with 'ski-room' space, a connecting passage; a very bright double bedroom, two twin bedrooms with wardrobe, a toilet, a bathroom with bathtub, shower and toilet, a large family bedroom including the master double bedroom, an office area and dressing room with children's sleeping area, a shower room with toilet, a staircase to access the 1st level
- Level 1: a large living space bathed in light with a large open kitchen with central island, a dining area, a living room with wood stove, a toilet, a laundry room. The magnificent barn door opens onto the large terrace ideal for beautiful summer days and the garden,
- Level 2: a mezzanine hallway, an attic twin bedroom, a shower room with toilet and dressing area.