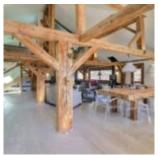

### It is composed of:

- Level 0: a winter entrance airlock with 'ski-room' space, a connecting passage; a very bright double bedroom, two twin bedrooms with wardrobe, a toilet, a bathroom with bathtub, shower and toilet, a large family bedroom including the master double bedroom, an office area and dressing room with children's sleeping area, a shower room with toilet, a staircase to access the 1st level
- Level 1: a large living space bathed in light with a large open kitchen with central island, a dining area, a living room with wood stove, a toilet, a laundry room. The magnificent barn door opens onto the large terrace ideal for beautiful summer days and the garden,
- Level 2: a mezzanine hallway, an attic twin bedroom, a shower room with toilet and dressing area.

Light, majestic framework, exposed stones, warmth of the wood contrasting with the pure white of the walls... all giving an elegant chalet with high quality renovation, nestled in a true corner of paradise!