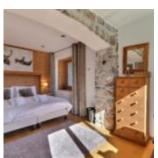

### It is composed of:

- Level 0: a winter entrance airlock with 'ski-room' space, a connecting passage; a very bright double bedroom, two twin bedrooms with wardrobe, a toilet, a bathroom with bathtub, shower and toilet, a large family bedroom including the master double bedroom, an office area and dressing room with children's sleeping area, a shower room with toilet, a staircase to access the 1st level
- Level 1: a large living space bathed in light with a large open kitchen with central island, a dining area, a living room with wood stove, a toilet, a laundry room. The magnificent barn door opens onto the large terrace ideal for beautiful summer days and the garden,
- Level 2: a mezzanine hallway, an attic twin bedroom, a shower room with toilet and dressing area.