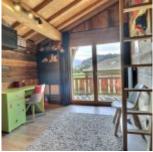

The quality materials used give it a warm and comfortable atmosphere in accordance with current mountain chalet standards.

It is composed of: a large car park, an entrance hall with separate toilet, a garage, a laundry room/technical room with exterior access, an en-suite family bedroom with shower room/toilet and terrace access, a living room with stove. wood, superb stone wall and open fitted kitchen, numerous bay windows opening onto the terrace for a beautiful opening onto the outside, upstairs; a hallway with independent toilet, an attic family bedroom with shower room/wc, two bedrooms with balcony, a shower room, an attic cellar, a corridor with storage in the attic, an attic bedroom.