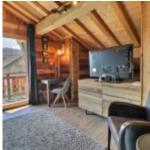

The quality materials used give it a warm and comfortable atmosphere in accordance with current mountain chalet standards.

It is composed of: a large car park, an entrance hall with separate toilet, a garage, a laundry room/technical room with exterior access, an en-suite family bedroom with shower room/toilet and terrace access, a living room with stove. wood, superb stone wall and open fitted kitchen, numerous bay windows opening onto the terrace for a beautiful opening onto the outside, upstairs; a hallway with independent toilet, an attic family bedroom with shower room/wc, two bedrooms with balcony, a shower room, an attic cellar, a corridor with storage in the attic, an attic bedroom.