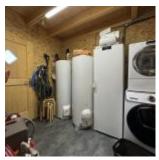

The quality materials used give it a warm and comfortable atmosphere in accordance with current mountain chalet standards.

It is composed of: a large car park, an entrance hall with separate toilet, a garage, a laundry room/technical room with exterior access, an en-suite family bedroom with shower room/toilet and terrace access, a living room with stove. wood, superb stone wall and open fitted kitchen, numerous bay windows opening onto the terrace for a beautiful opening onto the outside, upstairs; a hallway with independent toilet, an attic family bedroom with shower room/wc, two bedrooms with balcony, a shower room, an attic cellar, a corridor with storage in the attic, an attic bedroom.