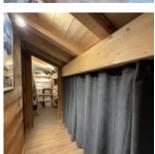

The quality materials used give it a warm and comfortable atmosphere in accordance with current mountain chalet standards.

It is composed of: a large car park, an entrance hall with separate toilet, a garage, a laundry room/technical room with exterior access, an en-suite family bedroom with shower room/toilet and terrace access, a living room with stove. wood, superb stone wall and open fitted kitchen, numerous bay windows opening onto the terrace for a beautiful opening onto the outside, upstairs; a hallway with independent toilet, an attic family bedroom with shower room/wc, two bedrooms with balcony, a shower room, an attic cellar, a corridor with storage in the attic, an attic bedroom.