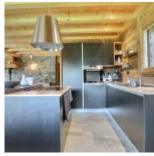

The quality materials used give it a warm and comfortable atmosphere in accordance with current mountain chalet standards.

It is composed of: a large car park, an entrance hall with separate toilet, a garage, a laundry room/technical room with exterior access, an en-suite family bedroom with shower room/toilet and terrace access, a living room with stove. wood, superb stone wall and open fitted kitchen, numerous bay windows opening onto the terrace for a beautiful opening onto the outside, upstairs; a hallway with independent toilet, an attic family bedroom with shower room/wc, two bedrooms with balcony, a shower room, an attic cellar, a corridor with storage in the attic, an attic bedroom.