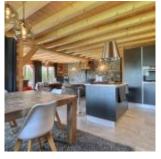

The quality materials used give it a warm and comfortable atmosphere in accordance with current mountain chalet standards.

It is composed of: a large car park, an entrance hall with separate toilet, a garage, a laundry room/technical room with exterior access, an en-suite family bedroom with shower room/toilet and terrace access, a living room with stove. wood, superb stone wall and open fitted kitchen, numerous bay windows opening onto the terrace for a beautiful opening onto the outside, upstairs; a hallway with independent toilet, an attic family bedroom with shower room/wc, two bedrooms with balcony, a shower room, an attic cellar, a corridor with storage in the attic, an attic bedroom.