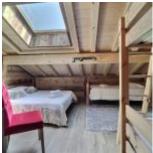

The quality materials used give it a warm and comfortable atmosphere in accordance with current mountain chalet standards.

It is composed of: a large car park, an entrance hall with separate toilet, a garage, a laundry room/technical room with exterior access, an en-suite family bedroom with shower room/toilet and terrace access, a living room with stove. wood, superb stone wall and open fitted kitchen, numerous bay windows opening onto the terrace for a beautiful opening onto the outside, upstairs; a hallway with independent toilet, an attic family bedroom with shower room/wc, two bedrooms with balcony, a shower room, an attic cellar, a corridor with storage in the attic, an attic bedroom.