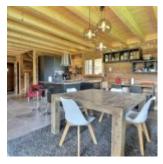

The quality materials used give it a warm and comfortable atmosphere in accordance with current mountain chalet standards.

It is composed of: a large car park, an entrance hall with separate toilet, a garage, a laundry room/technical room with exterior access, an en-suite family bedroom with shower room/toilet and terrace access, a living room with stove. wood, superb stone wall and open fitted kitchen, numerous bay windows opening onto the terrace for a beautiful opening onto the outside, upstairs; a hallway with independent toilet, an attic family bedroom with shower room/wc, two bedrooms with balcony, a shower room, an attic cellar, a corridor with storage in the attic, an attic bedroom.