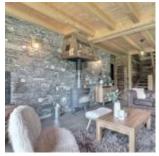

The quality materials used give it a warm and comfortable atmosphere in accordance with current mountain chalet standards.

It is composed of: a large car park, an entrance hall with separate toilet, a garage, a laundry room/technical room with exterior access, an en-suite family bedroom with shower room/toilet and terrace access, a living room with stove. wood, superb stone wall and open fitted kitchen, numerous bay windows opening onto the terrace for a beautiful opening onto the outside, upstairs; a hallway with independent toilet, an attic family bedroom with shower room/wc, two bedrooms with balcony, a shower room, an attic cellar, a corridor with storage in the attic, an attic bedroom.