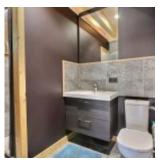

The quality materials used give it a warm and comfortable atmosphere in accordance with current mountain chalet standards.

It is composed of: a large car park, an entrance hall with separate toilet, a garage, a laundry room/technical room with exterior access, an en-suite family bedroom with shower room/toilet and terrace access, a living room with stove. wood, superb stone wall and open fitted kitchen, numerous bay windows opening onto the terrace for a beautiful opening onto the outside, upstairs; a hallway with independent toilet, an attic family bedroom with shower room/wc, two bedrooms with balcony, a shower room, an attic cellar, a corridor with storage in the attic, an attic bedroom.

### **PARTS**

Number of main parts :6

Beadrooms:5 Shower(s):3

WC dans salle de bain(s):4