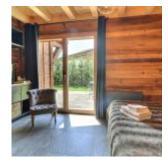

The quality materials used give it a warm and comfortable atmosphere in accordance with current mountain chalet standards.

It is composed of: a large car park, an entrance hall with separate toilet, a garage, a laundry room/technical room with exterior access, an en-suite family bedroom with shower room/toilet and terrace access, a living room with stove. wood, superb stone wall and open fitted kitchen, numerous bay windows opening onto the terrace for a beautiful opening onto the outside, upstairs; a hallway with independent toilet, an attic family bedroom with shower room/wc, two bedrooms with balcony, a shower room, an attic cellar, a corridor with storage in the attic, an attic bedroom.