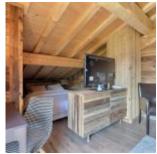

The quality materials used give it a warm and comfortable atmosphere in accordance with current mountain chalet standards.

It is composed of: a large car park, an entrance hall with separate toilet, a garage, a laundry room/technical room with exterior access, an en-suite family bedroom with shower room/toilet and terrace access, a living room with stove. wood, superb stone wall and open fitted kitchen, numerous bay windows opening onto the terrace for a beautiful opening onto the outside, upstairs; a hallway with independent toilet, an attic family bedroom with shower room/wc, two bedrooms with balcony, a shower room, an attic cellar, a corridor with storage in the attic, an attic bedroom.