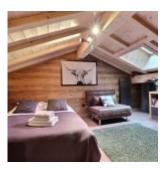

The quality materials used give it a warm and comfortable atmosphere in accordance with current mountain chalet standards.

It is composed of: a large car park, an entrance hall with separate toilet, a garage, a laundry room/technical room with exterior access, an en-suite family bedroom with shower room/toilet and terrace access, a living room with stove. wood, superb stone wall and open fitted kitchen, numerous bay windows opening onto the terrace for a beautiful opening onto the outside, upstairs; a hallway with independent toilet, an attic family bedroom with shower room/wc, two bedrooms with balcony, a shower room, an attic cellar, a corridor with storage in the attic, an attic bedroom.