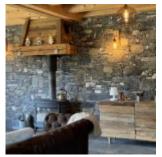

The quality materials used give it a warm and comfortable atmosphere in accordance with current mountain chalet standards.

It is composed of: a large car park, an entrance hall with separate toilet, a garage, a laundry room/technical room with exterior access, an en-suite family bedroom with shower room/toilet and terrace access, a living room with stove. wood, superb stone wall and open fitted kitchen, numerous bay windows opening onto the terrace for a beautiful opening onto the outside, upstairs; a hallway with independent toilet, an attic family bedroom with shower room/wc, two bedrooms with balcony, a shower room, an attic cellar, a corridor with storage in the attic, an attic bedroom.