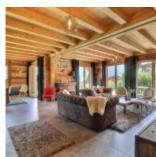

The quality materials used give it a warm and comfortable atmosphere in accordance with current mountain chalet standards.

It is composed of: a large car park, an entrance hall with separate toilet, a garage, a laundry room/technical room with exterior access, an en-suite family bedroom with shower room/toilet and terrace access, a living room with stove. wood, superb stone wall and open fitted kitchen, numerous bay windows opening onto the terrace for a beautiful opening onto the outside, upstairs; a hallway with independent toilet, an attic family bedroom with shower room/wc, two bedrooms with balcony, a shower room, an attic cellar, a corridor with storage in the attic, an attic bedroom.