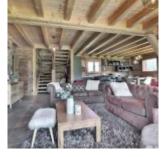

The quality materials used give it a warm and comfortable atmosphere in accordance with current mountain chalet standards.

It is composed of: a large car park, an entrance hall with separate toilet, a garage, a laundry room/technical room with exterior access, an en-suite family bedroom with shower room/toilet and terrace access, a living room with stove. wood, superb stone wall and open fitted kitchen, numerous bay windows opening onto the terrace for a beautiful opening onto the outside, upstairs; a hallway with independent toilet, an attic family bedroom with shower room/wc, two bedrooms with balcony, a shower room, an attic cellar, a corridor with storage in the attic, an attic bedroom.