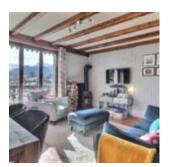

#### It is laid out as follows:

The entrance is on the garden level up a few steps. There is a cloakroom area and than you walk into the living space where there is a w.c., separate kitchen which was redone recently and the living / dining room which has a wood burning stove and direct access out to the balcony.