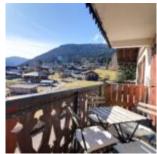

#### It is laid out as follows:

The entrance is on the garden level up a few steps. There is a cloakroom area and than you walk into the living space where there is a w.c., separate kitchen which was redone recently and the living / dining room which has a wood burning stove and direct access out to the balcony.

Upstairs are 3 large double bedrooms, 2 with access to the balcony. There is a large bathroom with a washing machine, and a storage area next to it which could potentially be renovated to create a second bathroom.