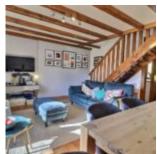

#### It is laid out as follows:

The entrance is on the garden level up a few steps. There is a cloakroom area and than you walk into the living space where there is a w.c., separate kitchen which was redone recently and the living / dining room which has a wood burning stove and direct access out to the balcony.