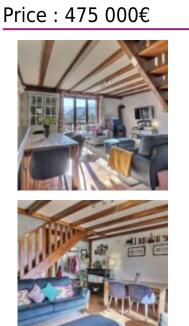

#### It is laid out as follows:

The entrance is on the garden level up a few steps. There is a cloakroom area and than you walk into the living space where there is a w.c., separate kitchen which was redone recently and the living / dining room which has a wood burning stove and direct access out to the balcony.

Upstairs are 3 large double bedrooms, 2 with access to the balcony. There is a large bathroom with a washing machine, and a storage area next to it which could potentially be renovated to create a second bathroom.

There is storage that runs along the eaves on both sides of the property.

In the garden is a bike store, 2-3 parking spaces, a beautiful space for outdoor dining and playing.

In the winter you can sledge on the hill or ski tour straight from the front door. In the summer there is hiking and you are surrounded by agricultural land.