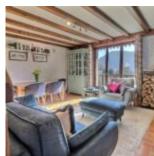

#### It is laid out as follows:

The entrance is on the garden level up a few steps. There is a cloakroom area and than you walk into the living space where there is a w.c., separate kitchen which was redone recently and the living / dining room which has a wood burning stove and direct access out to the balcony.