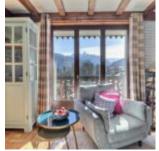

#### It is laid out as follows:

The entrance is on the garden level up a few steps. There is a cloakroom area and than you walk into the living space where there is a w.c., separate kitchen which was redone recently and the living / dining room which has a wood burning stove and direct access out to the balcony.