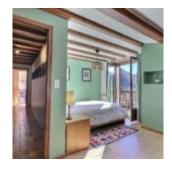

#### It is laid out as follows:

The entrance is on the garden level up a few steps. There is a cloakroom area and than you walk into the living space where there is a w.c., separate kitchen which was redone recently and the living / dining room which has a wood burning stove and direct access out to the balcony.

Upstairs are 3 large double bedrooms, 2 with access to the balcony. There is a large bathroom with a washing machine, and a storage area next to it which could potentially be renovated to create a second bathroom.