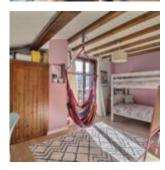

Upstairs are 3 large double bedrooms, 2 with access to the balcony. There is a large bathroom with a washing machine, and a storage area next to it which could potentially be renovated to create a second bathroom.