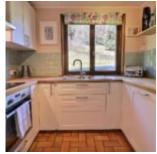

#### It is laid out as follows:

The entrance is on the garden level up a few steps. There is a cloakroom area and than you walk into the living space where there is a w.c., separate kitchen which was redone recently and the living / dining room which has a wood burning stove and direct access out to the balcony.