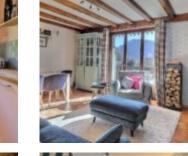

#### It is laid out as follows:

The entrance is on the garden level up a few steps. There is a cloakroom area and than you walk into the living space where there is a w.c., separate kitchen which was redone recently and the living / dining room which has a wood burning stove and direct access out to the balcony.