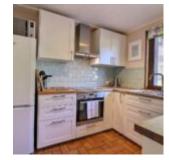

#### It is laid out as follows:

The entrance is on the garden level up a few steps. There is a cloakroom area and than you walk into the living space where there is a w.c., separate kitchen which was redone recently and the living / dining room which has a wood burning stove and direct access out to the balcony.