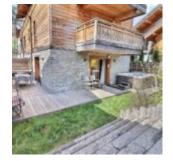

# Central duplex with garden

Price : 950 000€

81,51m² total surface area 77,06m² loi carrez

The location of this duplex could not be better – opposite the Pleney telecabine, you can reach the ESF office by foot in under 1 minute. It is tucked away off the main street, making it brilliantly central but quiet. The apartment feels like a chalet as it has its own front door and private garden.

Built in 2020, it is a new property, still within the 10 year building guarantee.

The entrance is on the ground floor. As you walk into the property there is a laundry and boot room, followed by the bright, east facing living space. On this floor is a bunk room. There are large, sliding doors leading out to the terrace which wraps around the apartment. In the garden are various outdoor dining areas including one slightly elevated, and there is a grass area perfect for dogs and children. Upstairs are 3 double bedroom, 2 of which are en-suite and there is a large family bathroom. On this level is a large balcony with great views of Avoriaz. There is underfloor heating throughout the property with thermostats in each room. The apartment is being sold completely furnished with a hot tub in the garden. It is a brilliant rental investment and ready to go straight away