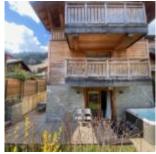

# Central duplex with garden

Price : 950 000€

81,51m² total surface area 77,06m² loi carrez

The location of this duplex could not be better – opposite the Pleney telecabine, you can reach the ESF office by foot in under 1 minute. It is tucked away off the main street, making it brilliantly central but quiet. The apartment feels like a chalet as it has its own front door and private garden.

Built in 2020, it is a new property, still within the 10 year building guarantee.

The entrance is on the ground floor. As you walk into the property there is a laundry and boot room, followed by the bright, east facing living space. On this floor is a bunk room. There are large, sliding doors leading out to the terrace which wraps around the apartment. In the garden are various outdoor dining areas including one slightly elevated, and there is a grass area perfect for dogs and children. Upstairs are 3 double bedroom, 2 of which are en-suite and there is a large family bathroom. On this level is a large balcony with great views of Avoriaz. There is underfloor heating throughout the property with thermostats in each room. The apartment is being sold completely furnished with a hot tub in the garden. It is a brilliant rental investment and ready to go straight away