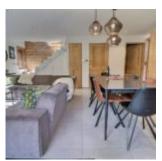

Built in 2020, it is a new property, still within the 10 year building guarantee.

The entrance is on the ground floor. As you walk into the property there is a laundry and boot room, followed by the bright, east facing living space. On this floor is a bunk room. There are large, sliding doors leading out to the terrace which wraps around the apartment. In the garden are various outdoor dining areas including one slightly elevated, and there is a grass area perfect for dogs and children. Upstairs are 3 double bedroom, 2 of which are en-suite and there is a large family bathroom. On this level is a large balcony with great views of Avoriaz. There is underfloor heating throughout the property with thermostats in each room. The apartment is being sold completely furnished with a hot tub in the garden. It is a brilliant rental investment and ready to go straight away