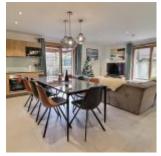

Built in 2020, it is a new property, still within the 10 year building guarantee.

The entrance is on the ground floor. As you walk into the property there is a laundry and boot room, followed by the bright, east facing living space. On this floor is a bunk room. There are large, sliding doors leading out to the terrace which wraps around the apartment. In the garden are various outdoor dining areas including one slightly elevated, and there is a grass area perfect for dogs and children. Upstairs are 3 double bedroom, 2 of which are en-suite and there is a large family bathroom. On this level is a large balcony with great views of Avoriaz. There is underfloor heating throughout the property with thermostats in each room. The apartment is being sold completely furnished with a hot tub in the garden. It is a brilliant rental investment and ready to go straight away