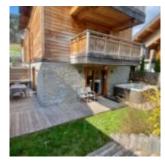

# Central duplex with garden

Price : 950 000€

81,51m² total surface area 77,06m² loi carrez

The location of this duplex could not be better – opposite the Pleney telecabine, you can reach the ESF office by foot in under 1 minute. It is tucked away off the main street, making it brilliantly central but quiet. The apartment feels like a chalet as it has its own front door and private garden.

Built in 2020, it is a new property, still within the 10 year building guarantee.

The entrance is on the ground floor. As you walk into the property there is a laundry and boot room, followed by the bright, east facing living space. On this floor is a bunk room. There are large, sliding doors leading out to the terrace which wraps around the apartment. In the garden are various outdoor dining areas including one slightly elevated, and there is a grass area perfect for dogs and children. Upstairs are 3 double bedroom, 2 of which are en-suite and there is a large family bathroom. On this level is a large balcony with great views of Avoriaz. There is underfloor heating throughout the property with thermostats in each room. The apartment is being sold completely furnished with a hot tub in the garden. It is a brilliant rental investment and ready to go straight away