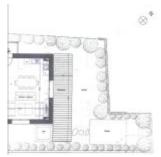

Built in 2020, it is a new property, still within the 10 year building guarantee.

The entrance is on the ground floor. As you walk into the property there is a laundry and boot room, followed by the bright, east facing living space. On this floor is a bunk room. There are large, sliding doors leading out to the terrace which wraps around the apartment. In the garden are various outdoor dining areas including one slightly elevated, and there is a grass area perfect for dogs and children. Upstairs are 3 double bedroom, 2 of which are en-suite and there is a large family bathroom. On this level is a large balcony with great views of Avoriaz. There is underfloor heating throughout the property with thermostats in each room. The apartment is being sold completely furnished with a hot tub in the garden. It is a brilliant rental investment and ready to go straight away

In addition there is a double garage, of which some is used as the owners private storage.