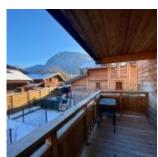

Built in 2020, it is a new property, still within the 10 year building guarantee.

The entrance is on the ground floor. As you walk into the property there is a laundry and boot room, followed by the bright, east facing living space. On this floor is a bunk room. There are large, sliding doors leading out to the terrace which wraps around the apartment. In the garden are various outdoor dining areas including one slightly elevated, and there is a grass area perfect for dogs and children. Upstairs are 3 double bedroom, 2 of which are en-suite and there is a large family bathroom. On this level is a large balcony with great views of Avoriaz. There is underfloor heating throughout the property with thermostats in each room. The apartment is being sold completely furnished with a hot tub in the garden. It is a brilliant rental investment and ready to go straight away