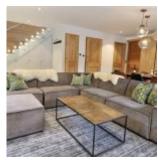

Built in 2020, it is a new property, still within the 10 year building guarantee.

The entrance is on the ground floor. As you walk into the property there is a laundry and boot room, followed by the bright, east facing living space. On this floor is a bunk room. There are large, sliding doors leading out to the terrace which wraps around the apartment. In the garden are various outdoor dining areas including one slightly elevated, and there is a grass area perfect for dogs and children. Upstairs are 3 double bedroom, 2 of which are en-suite and there is a large family bathroom. On this level is a large balcony with great views of Avoriaz. There is underfloor heating throughout the property with thermostats in each room. The apartment is being sold completely furnished with a hot tub in the garden. It is a brilliant rental investment and ready to go straight away