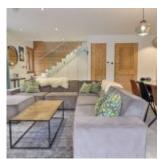

Built in 2020, it is a new property, still within the 10 year building guarantee.

The entrance is on the ground floor. As you walk into the property there is a laundry and boot room, followed by the bright, east facing living space. On this floor is a bunk room. There are large, sliding doors leading out to the terrace which wraps around the apartment. In the garden are various outdoor dining areas including one slightly elevated, and there is a grass area perfect for dogs and children. Upstairs are 3 double bedroom, 2 of which are en-suite and there is a large family bathroom. On this level is a large balcony with great views of Avoriaz. There is underfloor heating throughout the property with thermostats in each room. The apartment is being sold completely furnished with a hot tub in the garden. It is a brilliant rental investment and ready to go straight away