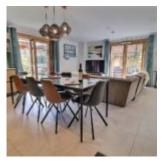

Built in 2020, it is a new property, still within the 10 year building guarantee.

The entrance is on the ground floor. As you walk into the property there is a laundry and boot room, followed by the bright, east facing living space. On this floor is a bunk room. There are large, sliding doors leading out to the terrace which wraps around the apartment. In the garden are various outdoor dining areas including one slightly elevated, and there is a grass area perfect for dogs and children. Upstairs are 3 double bedroom, 2 of which are en-suite and there is a large family bathroom. On this level is a large balcony with great views of Avoriaz. There is underfloor heating throughout the property with thermostats in each room. The apartment is being sold completely furnished with a hot tub in the garden. It is a brilliant rental investment and ready to go straight away