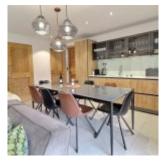

Built in 2020, it is a new property, still within the 10 year building guarantee.

The entrance is on the ground floor. As you walk into the property there is a laundry and boot room, followed by the bright, east facing living space. On this floor is a bunk room. There are large, sliding doors leading out to the terrace which wraps around the apartment. In the garden are various outdoor dining areas including one slightly elevated, and there is a grass area perfect for dogs and children. Upstairs are 3 double bedroom, 2 of which are en-suite and there is a large family bathroom. On this level is a large balcony with great views of Avoriaz. There is underfloor heating throughout the property with thermostats in each room. The apartment is being sold completely furnished with a hot tub in the garden. It is a brilliant rental investment and ready to go straight away