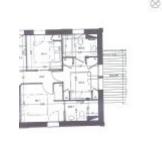

Built in 2020, it is a new property, still within the 10 year building guarantee.

The entrance is on the ground floor. As you walk into the property there is a laundry and boot room, followed by the bright, east facing living space. On this floor is a bunk room. There are large, sliding doors leading out to the terrace which wraps around the apartment. In the garden are various outdoor dining areas including one slightly elevated, and there is a grass area perfect for dogs and children. Upstairs are 3 double bedroom, 2 of which are en-suite and there is a large family bathroom. On this level is a large balcony with great views of Avoriaz. There is underfloor heating throughout the property with thermostats in each room. The apartment is being sold completely furnished with a hot tub in the garden. It is a brilliant rental investment and ready to go straight away

Beadrooms :3
Bathrooms :3

Surface area (m2):81,51 Land area (m2):123,46 Chalet style apartment Central yet quiet location

Price :950 000€

## **PARTS**

Number of main parts:4

Beadrooms :3 Bathrooms :3