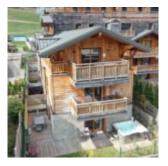

# Central duplex with garden

Price : 950 000€

81,51m² total surface area 77,06m² loi carrez

The location of this duplex could not be better – opposite the Pleney telecabine, you can reach the ESF office by foot in under 1 minute. It is tucked away off the main street, making it brilliantly central but quiet. The apartment feels like a chalet as it has its own front door and private garden.

Built in 2020, it is a new property, still within the 10 year building guarantee.

The entrance is on the ground floor. As you walk into the property there is a laundry and boot room, followed by the bright, east facing living space. On this floor is a bunk room. There are large, sliding doors leading out to the terrace which wraps around the apartment. In the garden are various outdoor dining areas including one slightly elevated, and there is a grass area perfect for dogs and children. Upstairs are 3 double bedroom, 2 of which are en-suite and there is a large family bathroom. On this level is a large balcony with great views of Avoriaz. There is underfloor heating throughout the property with thermostats in each room. The apartment is being sold completely furnished with a hot tub in the garden. It is a brilliant rental investment and ready to go straight away