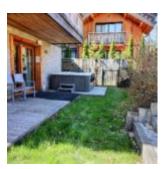

# Central duplex with garden

Price : 950 000€

81,51m² total surface area 77,06m² loi carrez

The location of this duplex could not be better – opposite the Pleney telecabine, you can reach the ESF office by foot in under 1 minute. It is tucked away off the main street, making it brilliantly central but quiet. The apartment feels like a chalet as it has its own front door and private garden.

Built in 2020, it is a new property, still within the 10 year building guarantee.

The entrance is on the ground floor. As you walk into the property there is a laundry and boot room, followed by the bright, east facing living space. On this floor is a bunk room. There are large, sliding doors leading out to the terrace which wraps around the apartment. In the garden are various outdoor dining areas including one slightly elevated, and there is a grass area perfect for dogs and children. Upstairs are 3 double bedroom, 2 of which are en-suite and there is a large family bathroom. On this level is a large balcony with great views of Avoriaz. There is underfloor heating throughout the property with thermostats in each room. The apartment is being sold completely furnished with a hot tub in the garden. It is a brilliant rental investment and ready to go straight away