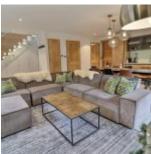

Built in 2020, it is a new property, still within the 10 year building guarantee.

The entrance is on the ground floor. As you walk into the property there is a laundry and boot room, followed by the bright, east facing living space. On this floor is a bunk room. There are large, sliding doors leading out to the terrace which wraps around the apartment. In the garden are various outdoor dining areas including one slightly elevated, and there is a grass area perfect for dogs and children. Upstairs are 3 double bedroom, 2 of which are en-suite and there is a large family bathroom. On this level is a large balcony with great views of Avoriaz. There is underfloor heating throughout the property with thermostats in each room. The apartment is being sold completely furnished with a hot tub in the garden. It is a brilliant rental investment and ready to go straight away