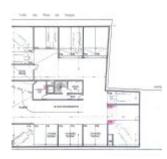

Built in 2020, it is a new property, still within the 10 year building guarantee.

The entrance is on the ground floor. As you walk into the property there is a laundry and boot room, followed by the bright, east facing living space. On this floor is a bunk room. There are large, sliding doors leading out to the terrace which wraps around the apartment. In the garden are various outdoor dining areas including one slightly elevated, and there is a grass area perfect for dogs and children. Upstairs are 3 double bedroom, 2 of which are en-suite and there is a large family bathroom. On this level is a large balcony with great views of Avoriaz. There is underfloor heating throughout the property with thermostats in each room. The apartment is being sold completely furnished with a hot tub in the garden. It is a brilliant rental investment and ready to go straight away

Beadrooms :3
Bathrooms :3

Surface area (m2):81,51 Land area (m2):123,46 Chalet style apartment Central yet quiet location

Price :950 000€

## **PARTS**

Number of main parts:4

Beadrooms :3 Bathrooms :3