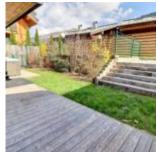

Built in 2020, it is a new property, still within the 10 year building guarantee.

The entrance is on the ground floor. As you walk into the property there is a laundry and boot room, followed by the bright, east facing living space. On this floor is a bunk room. There are large, sliding doors leading out to the terrace which wraps around the apartment. In the garden are various outdoor dining areas including one slightly elevated, and there is a grass area perfect for dogs and children. Upstairs are 3 double bedroom, 2 of which are en-suite and there is a large family bathroom. On this level is a large balcony with great views of Avoriaz. There is underfloor heating throughout the property with thermostats in each room. The apartment is being sold completely furnished with a hot tub in the garden. It is a brilliant rental investment and ready to go straight away